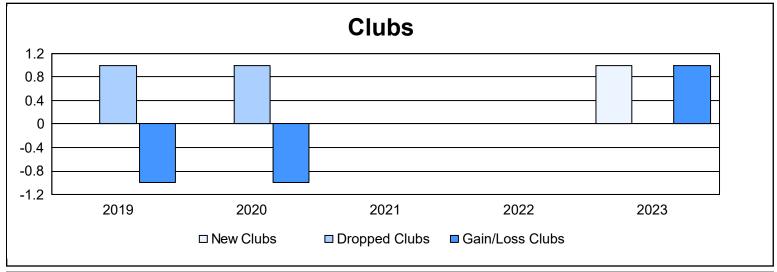

District 45 As of June 2023 Cumulative

| Year      | New<br>Clubs | Dropped<br>Clubs | Gain/<br>Loss<br>Clubs | New<br>Members | Charter<br>Members | Reinstate<br>Members | Transfer<br>Members | Total<br>Member<br>Added | Total<br>Members<br>Dropped | Gain/<br>Loss<br>Members |
|-----------|--------------|------------------|------------------------|----------------|--------------------|----------------------|---------------------|--------------------------|-----------------------------|--------------------------|
| 2018-2019 | 0            | 1                | -1                     | 94             | 0                  | 9                    | 8                   | 111                      | 153                         | -42                      |
| 2019-2020 | 0            | 1                | -1                     | 67             | 3                  | 14                   | 1                   | 85                       | 85                          | 0                        |
| 2020-2021 | 0            | 0                | 0                      | 55             | 0                  | 9                    | 3                   | 67                       | 99                          | -32                      |
| 2021-2022 | 0            | 0                | 0                      | 88             | 0                  | 3                    | 3                   | 94                       | 96                          | -2                       |
| 2022-2023 | 1            | 0                | 1                      | 71             | 24                 | 13                   | 4                   | 112                      | 129                         | -17                      |
| Average   | 0            | 0                | 0                      | 75             | 5                  | 10                   | 4                   | 94                       | 112                         | -19                      |