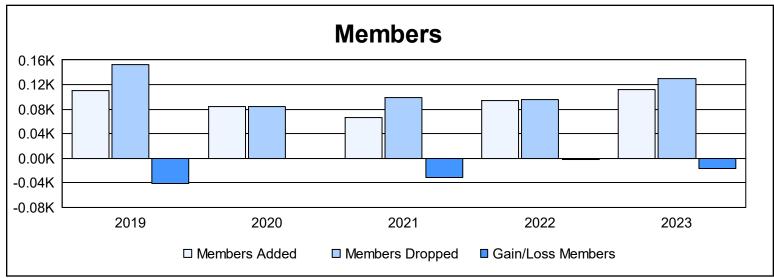

District 45 As of June 2023 Cumulative

| Year      | New<br>Clubs | Dropped<br>Clubs | Gain/<br>Loss<br>Clubs | New<br>Members | Charter<br>Members | Reinstate<br>Members | Transfer<br>Members | Total<br>Member<br>Added | Total<br>Members<br>Dropped | Gain/<br>Loss<br>Members |
|-----------|--------------|------------------|------------------------|----------------|--------------------|----------------------|---------------------|--------------------------|-----------------------------|--------------------------|
| 2018-2019 | 0            | 1                | -1                     | 94             | 0                  | 9                    | 8                   | 111                      | 153                         | -42                      |
| 2019-2020 | 0            | 1                | -1                     | 67             | 3                  | 14                   | 1                   | 85                       | 85                          | 0                        |
| 2020-2021 | 0            | 0                | 0                      | 55             | 0                  | 9                    | 3                   | 67                       | 99                          | -32                      |
| 2021-2022 | 0            | 0                | 0                      | 88             | 0                  | 3                    | 3                   | 94                       | 96                          | -2                       |
| 2022-2023 | 1            | 0                | 1                      | 71             | 24                 | 13                   | 4                   | 112                      | 129                         | -17                      |
| Average   | 0            | 0                | 0                      | 75             | 5                  | 10                   | 4                   | 94                       | 112                         | -19                      |